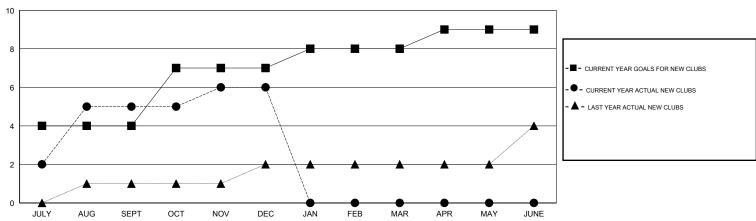

## **LOCATION NIGERIA**

| Clubs                 |                  |           |                  |                  |
|-----------------------|------------------|-----------|------------------|------------------|
| RESULTS FOR 2015-2016 |                  |           |                  |                  |
| QUARTER               | NEW CLUB<br>GOAL | NEW CLUBS | DROPPED<br>CLUBS | NET<br>GAIN/LOSS |
| JULY/AUG/SEPT         | 4                | 5         | 0                | 5                |
| OCT/NOV/DEC           | 3                | 1         | 0                | 1                |
| JAN/FEB/MAR           | 1                | 0         | 0                | 0                |
| APR/MAY/JUNE          | 1                | 0         | 0                | 0                |